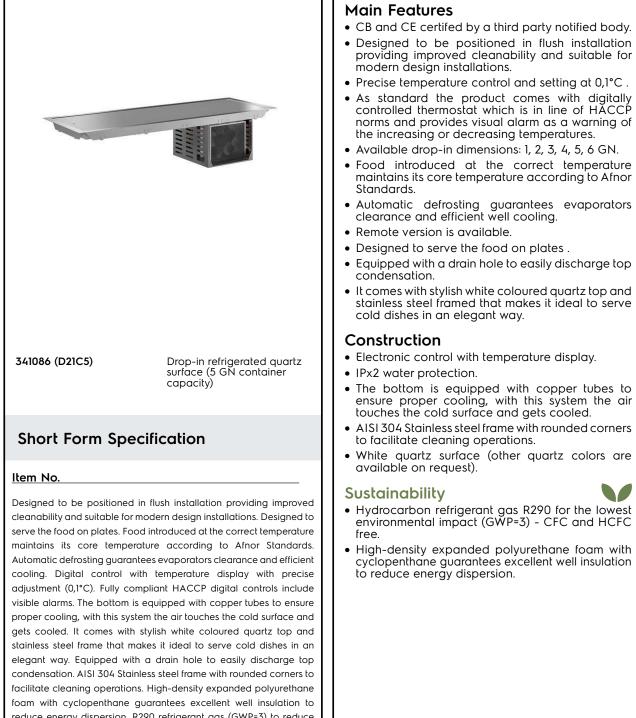

## Drop-In Drop-in refrigerated quartz surface - 5GN

| ITEM #       |
|--------------|
| MODEL #      |
| NAME #       |
| <u>SIS #</u> |
| AIA #        |
|              |

reduce energy dispersion. R290 refrigerant gas (GWP=3) to reduce environmental impact and increase cooling efficiency.