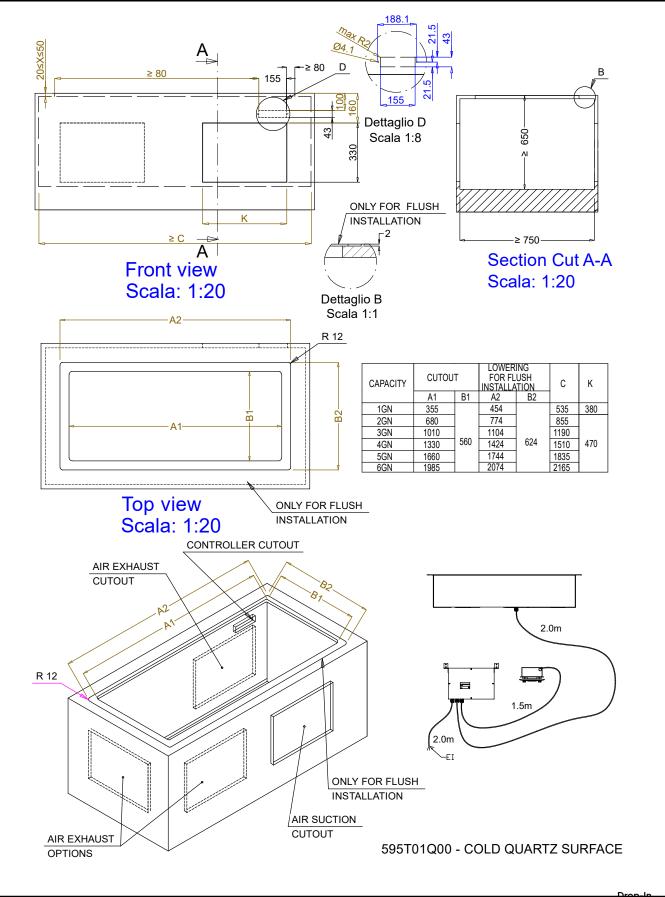

## Drop-In Drop-in refrigerated quartz surface - 5GN

| ITEM #       |
|--------------|
| MODEL #      |
| NAME #       |
| <u>SIS #</u> |
| AIA #        |
|              |

reduce energy dispersion. R290 refrigerant gas (GWP=3) to reduce environmental impact and increase cooling efficiency.