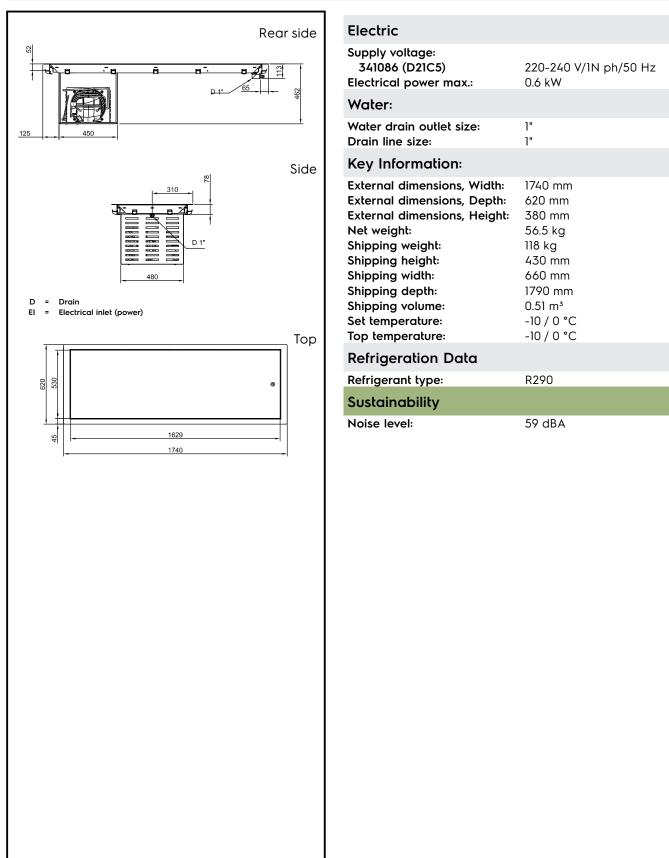

## Drop-In Drop-in refrigerated quartz surface - 5GN

| ITEM #       |
|--------------|
| MODEL #      |
| NAME #       |
| <u>SIS #</u> |
| AIA #        |
|              |

reduce energy dispersion. R290 refrigerant gas (GWP=3) to reduce environmental impact and increase cooling efficiency.